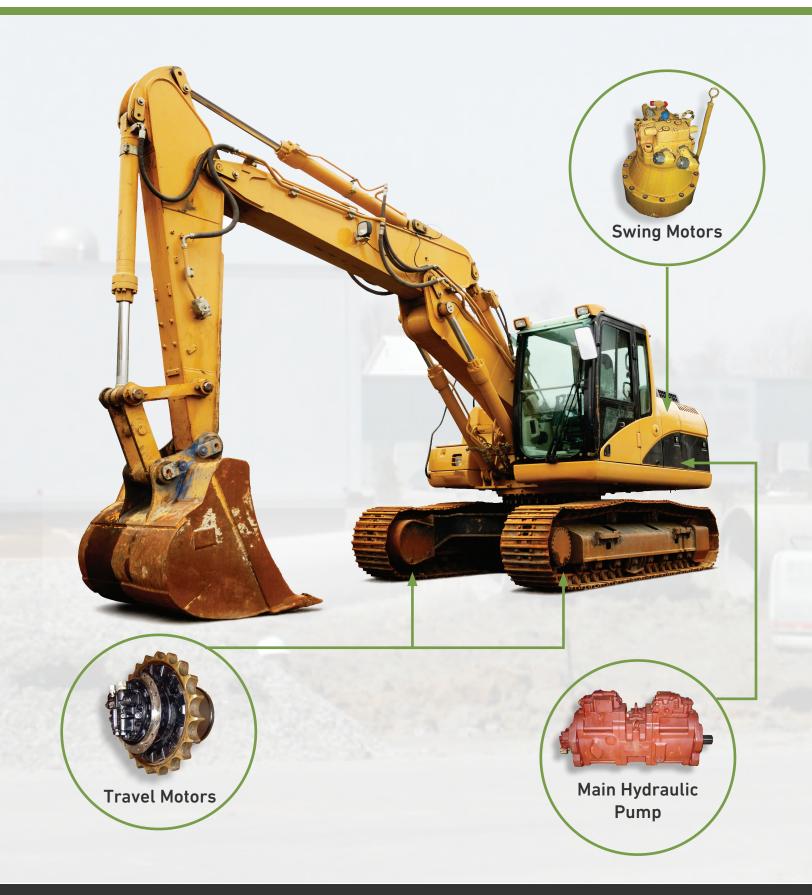

Remanufactured Excavator Pumps • Swing Motors • Travel Motors

### Remanufactured Pumps & Motors

Servicing these and many more Excavator hydraulic pumps and motors:

- Caterpillar
- Daikin
- Denison
- Dynex
- Eaton

- Hagglunds
- Kawasaki
- Kavaba
- Komatsu
- KYB

- Linde
- Mitsubishi
- Oilgear
- Poclain
- Rexroth