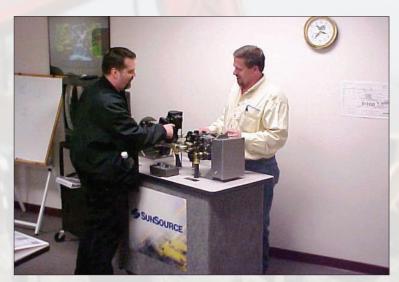

# Customer Training & Problem Solving

Amazon Hydraulic Service & Repair
Centers train thousands of contractors,
equipment superintendents, and mechanics
at our Service and Troubleshooting
Seminars. The training seminars provide
information on the latest maintenance
practices to ensure that your maintenance
team keeps your equipment on the job.

## 24/7 Tech Support Hotline

The Amazon Technical Support Hotline is available to our customers 24 hours a day, 7 days a week. Qualified service and repair specialists are eager to help you improve your equipment's performance. No other service company has the expertise in upgrading yesterday's excavator with today's technology.