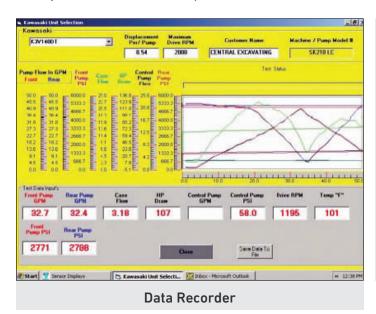

#### **Test Criteria**

With strict attention to machine HP and performance data, your component is matched to your excavator, rarely needing additional adjustment on the machine. Our test equipment will document and calibrate the settings on our unique data recorder so we ensure your remanufactured component matches the machines specifications. We also provide a **complete "Test Report"** for each remanufactured unit, so that you know you are receiving a reliable, field ready unit.